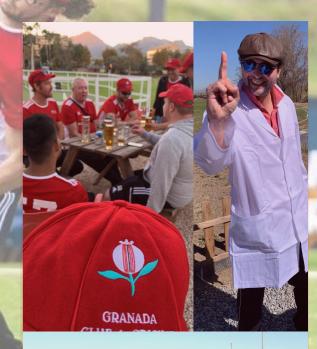

### CRICKET TOUR TO GRANADA

Granada CC | Granada Oval

- Cricket at an iconic location
- Friendly opposition
- Sun, mountain, beach
- Historic city, home of tapas culture
- Great value for money
- An unforgettable experience

## **UNFORGETTABLE CRICKET**

The Granada Oval and GCC invite your cricket club to tour our wonderful city to eat, drink, wander and play cricket.

#### Friday

- Arrive Malaga Airport, transfer to hotel
- Welcome drinks and Tapas at pub 20:00

#### Saturdav

- Breakfast at hotel 9:00 Transfers to ground 10:30 40 over match vs GCC 13:30 Lunch break 14:30 40 over match vs GCC
- 17:00 After-match drinks
- 19:00 Pick up/ transfer to hotel
- 21:00 **Dinner at Spanish** 
  - restaurant

#### Sunday

- Breakfast at hotel
- 11:00 Pick up/ transfer to ground
- T20 match vs local opposition 12:00
- Lunch break 13:30
- 14:30 T20 match vs local opposition After-match drinks Pick up/ transfer to hotel